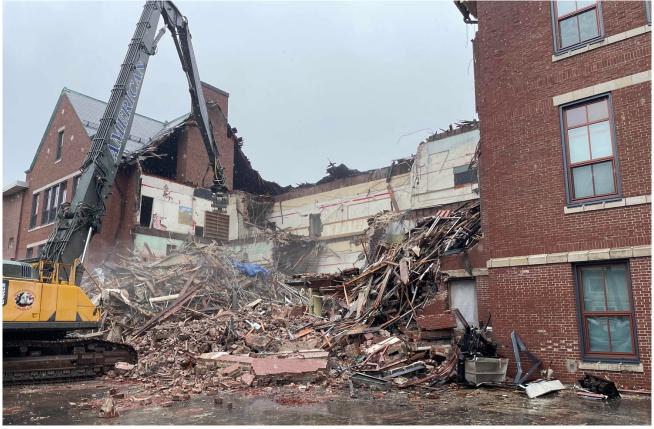

### Phase 2 Work:

• Demolition contractor mobilized and started their work.

### Phase 2 Work:

• Demolition to continue. Expect to add another machine to regain schedule.